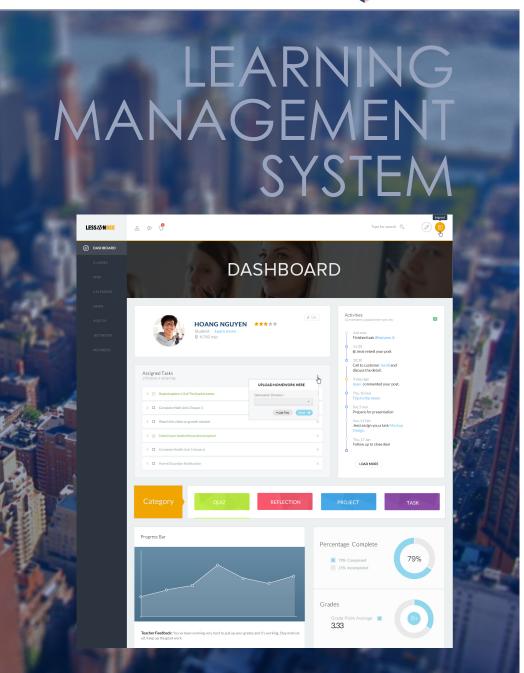

#### Level 1 Elearning

Graphics, images and simple animations

Rollovers

Basic quiz questions

**LessonBee** is a hosted LMS that provides everything you need to create online classes.

#### **Features**

- ✓ Quizzes, reflections, projects and tasks for formative and summative assessment
- ✓ Class groups with social collaboration tools
- Teacher and Student dashboards track progress towards mastery
- Responsive design for use on mobile phones and tablets
- ✓ SCORM, xAPI and LTI compatibility
- ✓ Integrated with custom elearning content for primary education
- ✓ Digital badging ready!